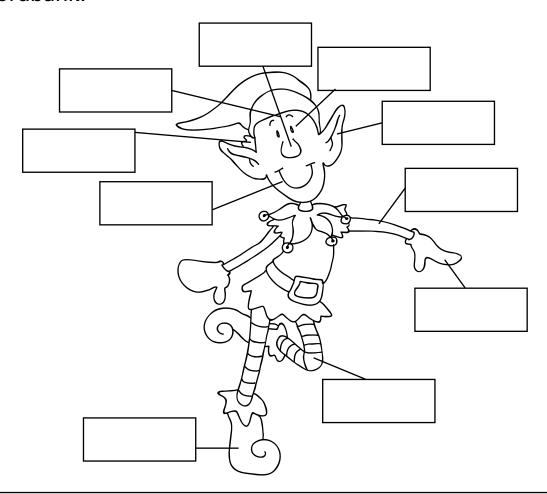

## **MEETING AN ELF**

• Label the parts of the elf's body. Use the words from the wordbank.

hand – foot – eye – nose – mouth – head – leg – arm – hair – ear.

- Cross out the incorrect words in the elf's description.
- 1. The elf has got **short/long** legs and **small/big** feet.
- 2. The elf has got **short/long** arms and **small/big** hands.
- 3. The elf has got a **small/big** nose and a **small/big** mouth.
- 4. The elf has got small/big ears and small/big eyes.
- 5. The elf has got long/short hair.

RICONOSCERE LE PRINCIPALI PARTI DEL CORPO.