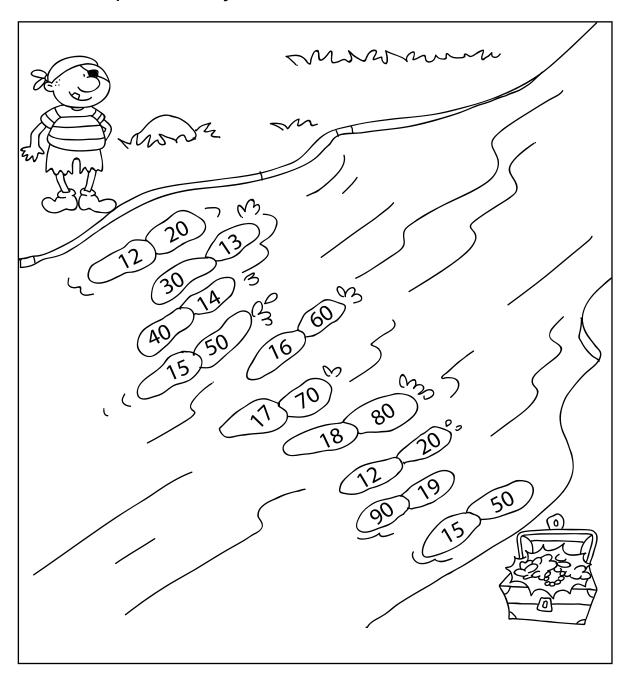

## **STEPPING NUMBERS**

• Help the pirate cross the river and find the treasure. Listen to the teacher and choose the correct numbers. Trace the pirate's way to the treasure.

RICONOSCERE I NUMERI ENTRO IL 100.